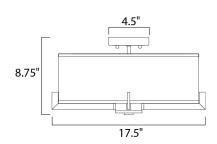

## **MEASUREMENTS**

DIMENSION : 17.5" L x 17.5" W x 8.75" H

CANOPY : 5" W x 1" H HANGING WEIGHT : 5.94 lb