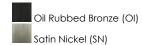

#### PRODUCT DESCRIPTION

The Nexus collection is the true standard for contemporary lighting. The flat rectangular tube arm forms to a perfect angle and comes finished in choice of Satin Nickel or Oil Rubbed Bronze. The White fabric drum shade is trimmed with metal rings in matching finish for a clean, tailored look.



## **MEASUREMENTS**

DIMENSION : 17.5" L x 17.5" W x 8.75" H

CANOPY : 5" W x 1" H HANGING WEIGHT : 5.94 lb

# LAMPING

INPUT VOLTAGE : 120V

BULB : 3 x 60W Incandescent E26 Medium , 180W Total

BULB INCLUDED : (Not Included)

DIMMABLE : Yes

#### **FINISHES OPTION**



## MATERIAL

Steel, Fabric, Acrylic

# RATINGS

cETLus Dry Location





## ADDITIONAL

OPERATING TEMPERATURE: -20°C (-4°F), 40°C (104°F)

Always consult a qualified electrician before installing any lighting product.



WESTERN DISTRIBUTION CENTER (HEADQUARTER)
253 NORTH VINELAND AVE I CITY OF INDUSTRY, CA 91746