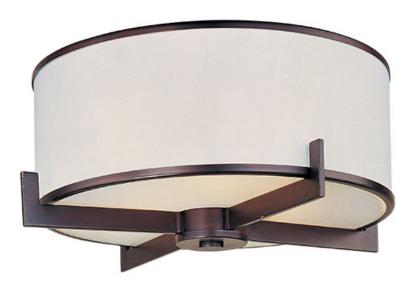

#### PRODUCT DESCRIPTION

The Nexus collection is the true standard for contemporary lighting. The flat rectangular tube arm forms to a perfect angle and comes finished in choice of Satin Nickel or Oil Rubbed Bronze. The White fabric drum shade is trimmed with metal rings in matching finish for a clean, tailored look.